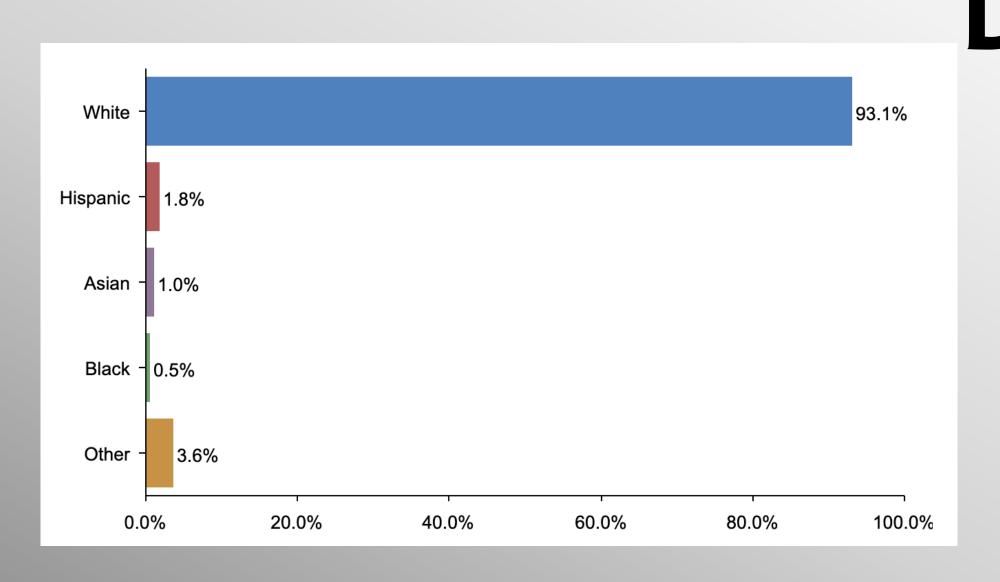

tactics, and bold leadership can prevail even over larger numbers and greater resources.

# New Hampshire General Statewide Survey

Oct-Nov 2022

info@trf-grp.com thetrafalgargroup.org f The Trafalgar Group

Partnered with:



### **New Hampshire Survey**





- Conducted 10/30/22 11/01/22
- 1241 Respondents
- Likely 2022 General Election Voters
- Response Rate: 1.55%
- Margin of Error: 2.9%
- Confidence: 95%
- Response Distribution: 50%
- Methodology: TheTrafalgarGroup.org/Polling-Methodology



#### **NH Senate Race**



If the election for US Senate were held today, for whom would you vote?





#### **NH Gov Race**



If the election for Governor were held today, for whom would you vote?





## **Party Participation**





## Age Participation







## **Ethnicity Participation**





## **Gender Participation**