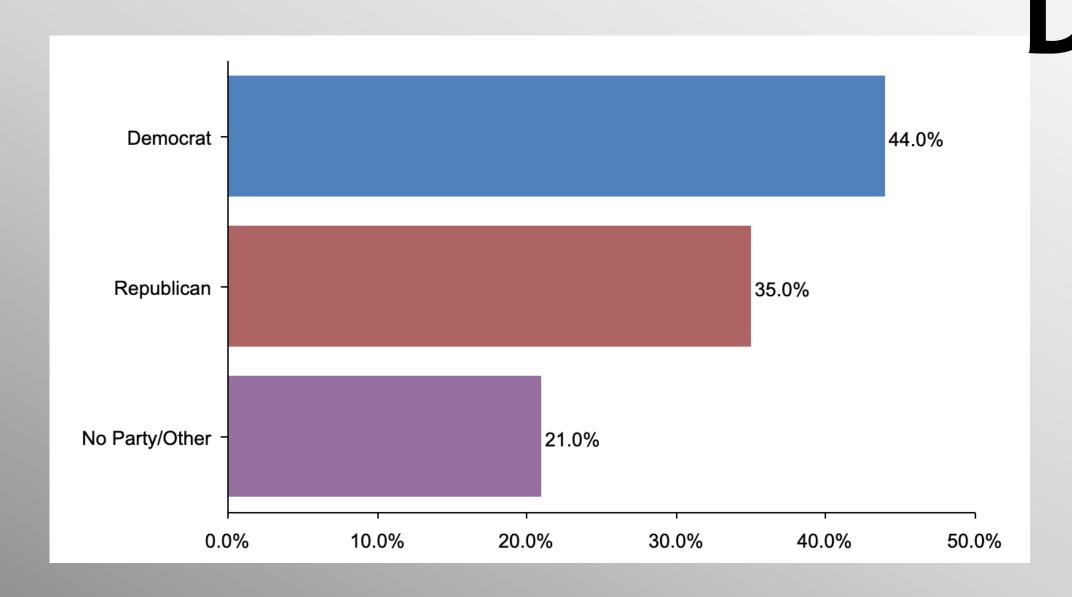

#### The Lesson of Trafalgar:

Superior strategy, innovative tactics, and bold leadership can prevail even over larger numbers and greater resources.

# New Hampshire General Statewide Survey

Oct-Nov 2022

info@trf-grp.com thetrafalgargroup.org f The Trafalgar Group

Partnered with:



### **New Hampshire Survey**





- Conducted 10/30/22 11/01/22
- 1241 Respondents
- Likely 2022 General Election Voters
- Response Rate: 1.55%
- Margin of Error: 2.9%
- Confidence: 95%
- Response Distribution: 50%
- Methodology: TheTrafalgarGroup.org/Polling-Methodology



#### **NH Senate Race**



If the election for US Senate were held today, for whom would you vote?





#### **NH Gov Race**



If the election for Governor were held today, for whom would you vote?





## **Party Participation**





## Age Participation







## **Ethnicity Participation**





## **Gender Participation**