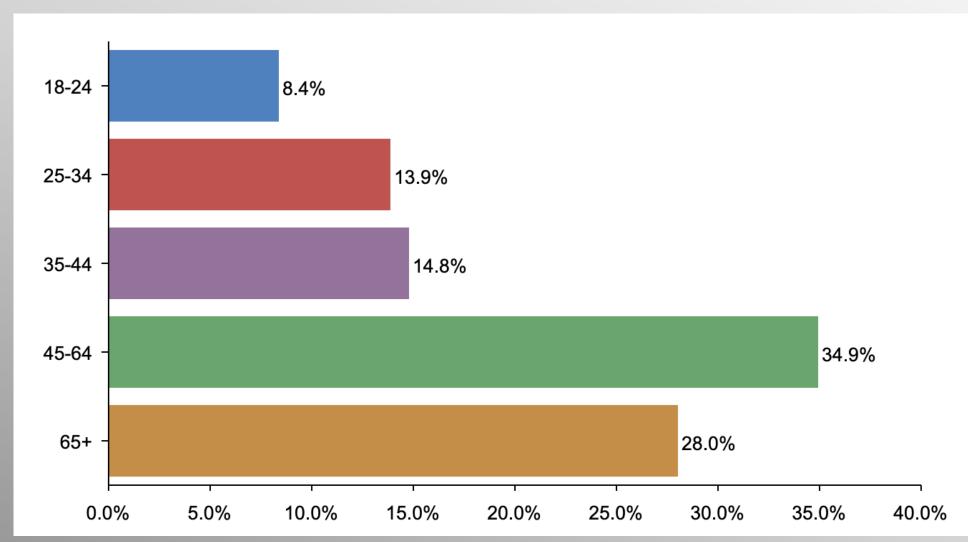

gar:

Superior strategy, innovative tactics, and bold leadership can prevail even over larger numbers and greater resources.

# New Hampshire General Statewide Survey

Oct-Nov 2022

info@trf-grp.com thetrafalgargroup.org f The Trafalgar Group

Partnered with:



### **New Hampshire Survey**





- Conducted 10/30/22 11/01/22
- 1241 Respondents
- Likely 2022 General Election Voters
- Response Rate: 1.55%
- Margin of Error: 2.9%
- Confidence: 95%
- Response Distribution: 50%
- Methodology: TheTrafalgarGroup.org/Polling-Methodology



#### **NH Senate Race**



If the election for US Senate were held today, for whom would you vote?





#### **NH Gov Race**



If the election for Governor were held today, for whom would you vote?





## **Party Participation**





## Age Participation







## **Ethnicity Participation**





## **Gender Participation**