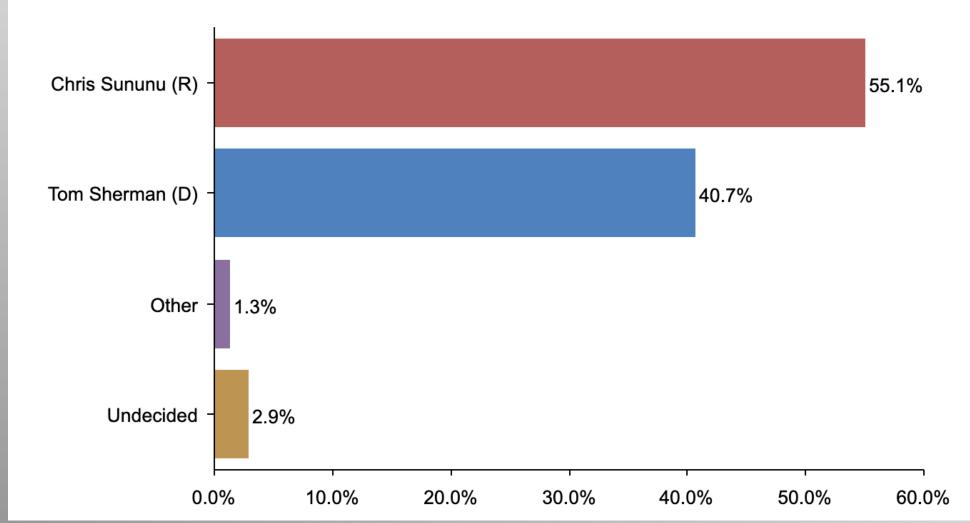

#### **NH Gov Race**

If the election for Governor were held today, for whom would you vote?