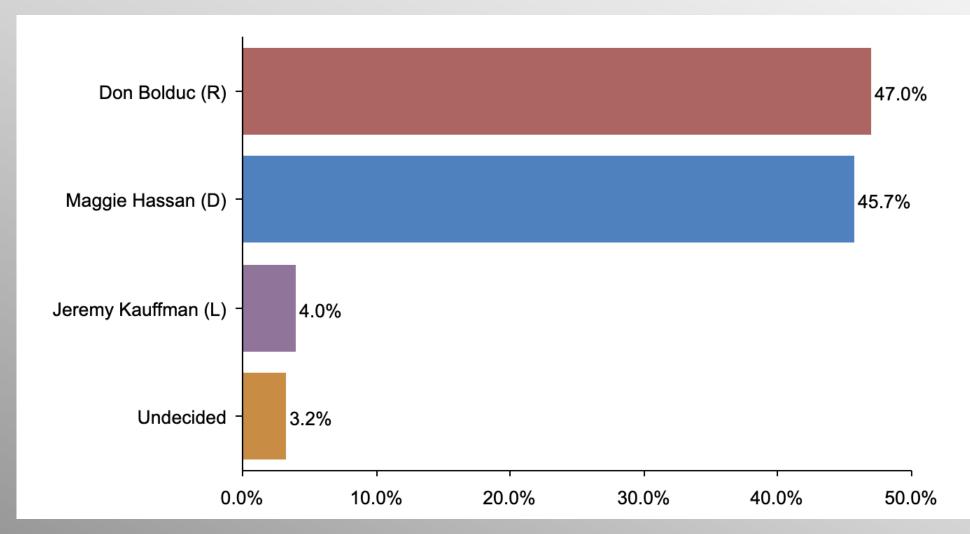

#### **NH Senate Race**

If the election for US Senate were held today, for whom would you vote?