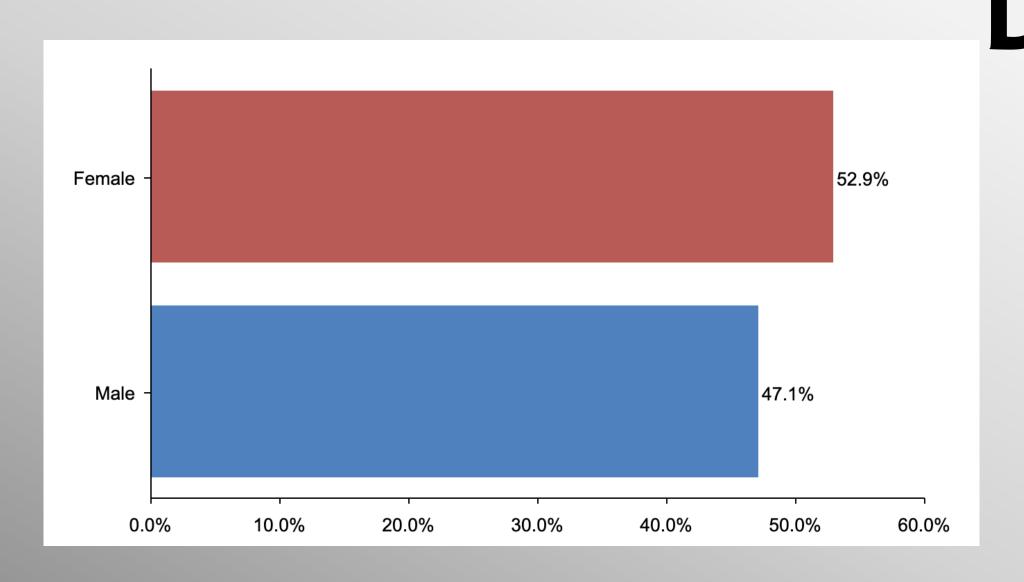

prevail even over larger numbers and greater resources.

# New Hampshire General Statewide Survey

Oct-Nov 2022

info@trf-grp.com thetrafalgargroup.org f The Trafalgar Group

Partnered with:



### **New Hampshire Survey**





- Conducted 10/30/22 11/01/22
- 1241 Respondents
- Likely 2022 General Election Voters
- Response Rate: 1.55%
- Margin of Error: 2.9%
- Confidence: 95%
- Response Distribution: 50%
- Methodology: TheTrafalgarGroup.org/Polling-Methodology



#### **NH Senate Race**



If the election for US Senate were held today, for whom would you vote?





#### **NH Gov Race**



If the election for Governor were held today, for whom would you vote?





## **Party Participation**





## Age Participation







## **Ethnicity Participation**





## **Gender Participation**