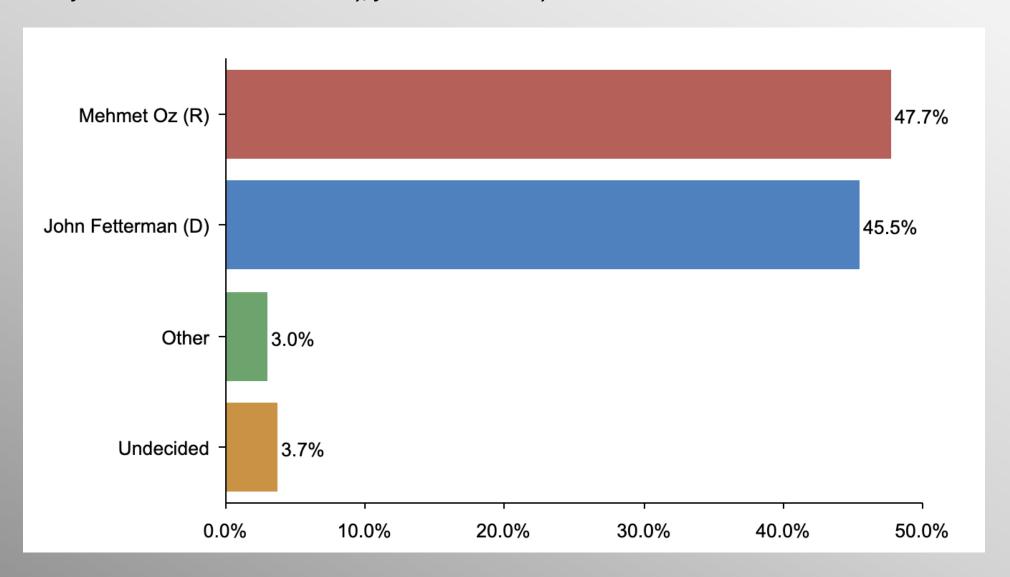

### **PA US Senate**

If the election for US Senate were held today, for whom would you vote?