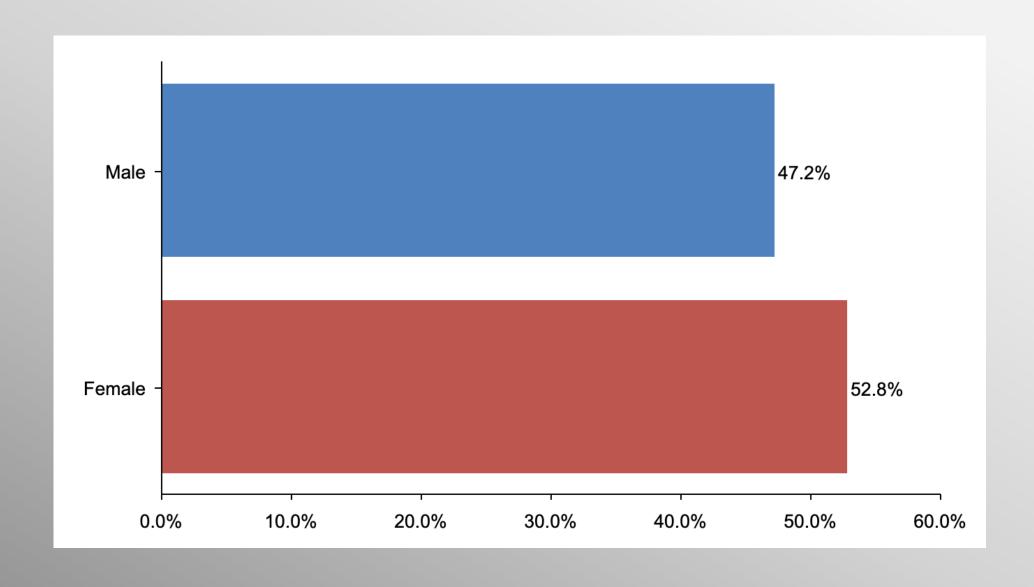

can prevail even over larger numbers and greater resources.

info@trf-grp.com thetrafalgargroup.org f The Trafalgar Group

**y** @trafalgar\_group

# Pennsylvania General Statewide Survey

November 2022

## Pennsylvania Statewide Survey



- Conducted 11/01/22 11/03/22
- 1097 Respondents
- Likely 2022 General Election Voters
- Response Rate: 1.37%
- Margin of Error: 2.9%
- Confidence: 95%
- Response Distribution: 50%
- Methodology: TheTrafalgarGroup.org/Polling-Methodology



### **PA US Senate**



If the election for US Senate were held today, for whom would you vote?



#### **PA Governor**



If the election for Governor were held today, for whom would you vote?



# **Party Participation**





# Age Participation





# **Ethnicity Participation**





# **Gender Participation**