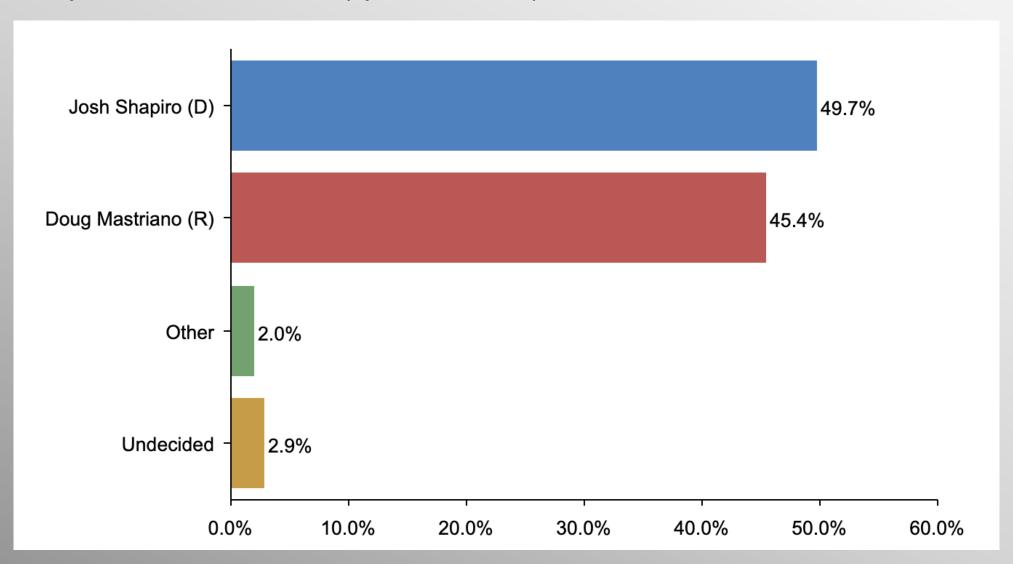

#### **PA Governor**

If the election for Governor were held today, for whom would you vote?