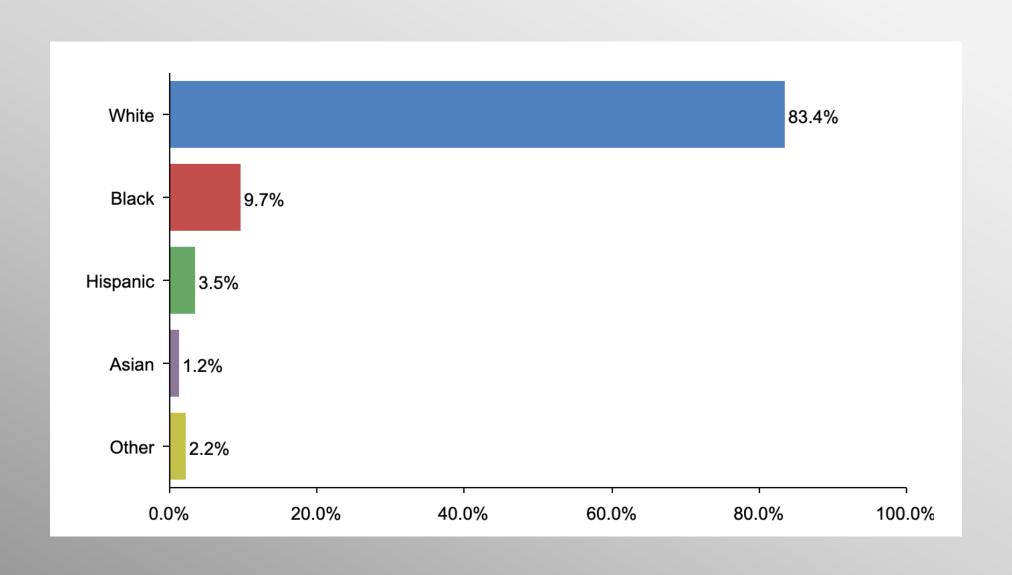

ive tactics, and bold leadership can prevail even over larger numbers and greater resources.

info@trf-grp.com thetrafalgargroup.org f The Trafalgar Group

**y** @trafalgar\_group

# Pennsylvania General Statewide Survey

November 2022

## Pennsylvania Statewide Survey



- Conducted 11/01/22 11/03/22
- 1097 Respondents
- Likely 2022 General Election Voters
- Response Rate: 1.37%
- Margin of Error: 2.9%
- Confidence: 95%
- Response Distribution: 50%
- Methodology: TheTrafalgarGroup.org/Polling-Methodology



### **PA US Senate**



If the election for US Senate were held today, for whom would you vote?



#### **PA Governor**



If the election for Governor were held today, for whom would you vote?



# **Party Participation**





# Age Participation





# **Ethnicity Participation**





# **Gender Participation**