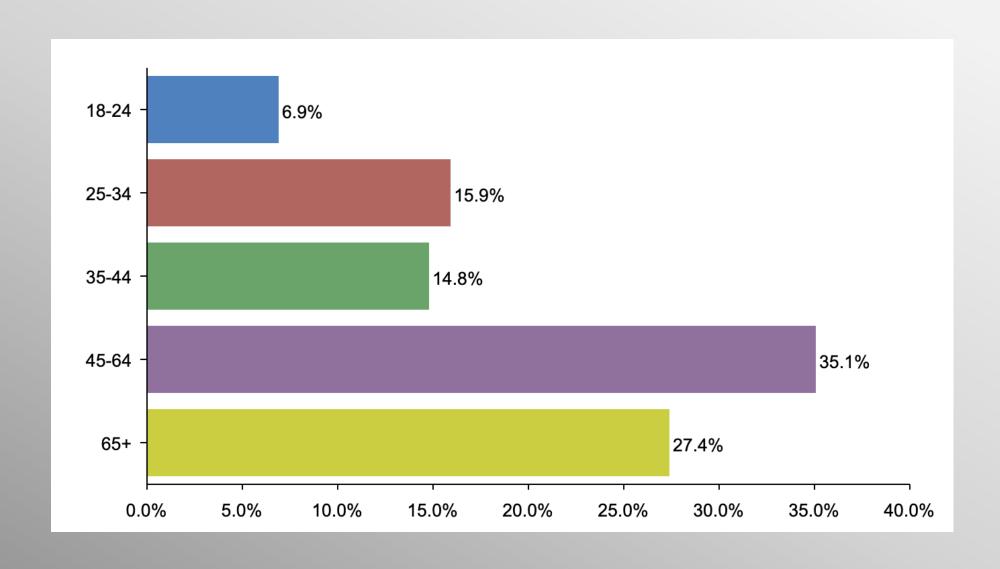

falgar:

Superior strategy, innovative tactics, and bold leadership can prevail even over larger numbers and greater resources.

info@trf-grp.com thetrafalgargroup.org f The Trafalgar Group

**y** @trafalgar\_group

# Pennsylvania General Statewide Survey

November 2022

## Pennsylvania Statewide Survey



- Conducted 11/01/22 11/03/22
- 1097 Respondents
- Likely 2022 General Election Voters
- Response Rate: 1.37%
- Margin of Error: 2.9%
- Confidence: 95%
- Response Distribution: 50%
- Methodology: TheTrafalgarGroup.org/Polling-Methodology



### **PA US Senate**



If the election for US Senate were held today, for whom would you vote?



#### **PA Governor**



If the election for Governor were held today, for whom would you vote?



# **Party Participation**





# Age Participation





# **Ethnicity Participation**





# **Gender Participation**