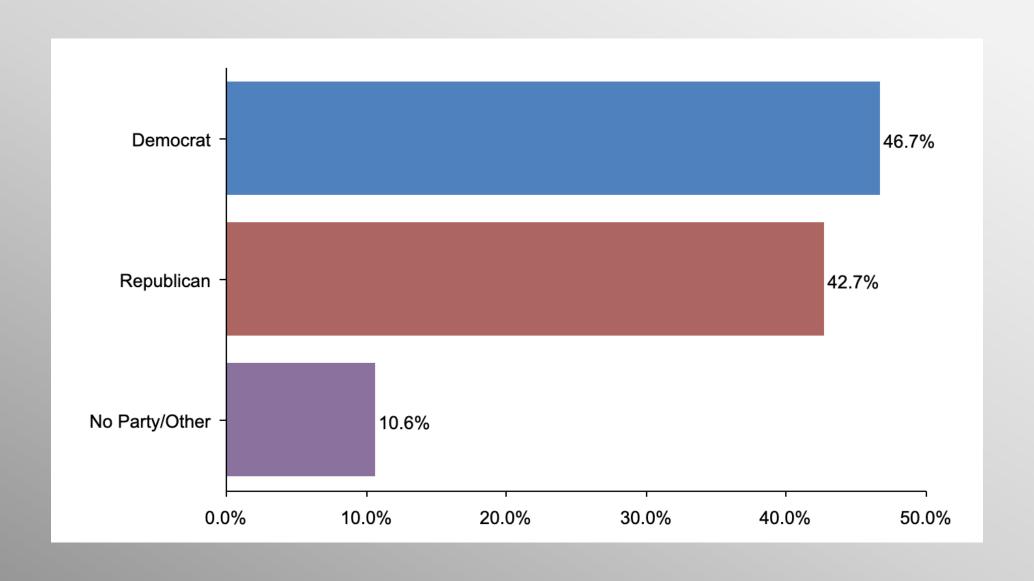

#### The Lesson of Trafalgar:

Superior strategy, innovative tactics, and bold leadership can prevail even over larger numbers and greater resources.

info@trf-grp.com thetrafalgargroup.org f The Trafalgar Group

**y** @trafalgar\_group

# Pennsylvania General Statewide Survey

November 2022

## Pennsylvania Statewide Survey



- Conducted 11/01/22 11/03/22
- 1097 Respondents
- Likely 2022 General Election Voters
- Response Rate: 1.37%
- Margin of Error: 2.9%
- Confidence: 95%
- Response Distribution: 50%
- Methodology: TheTrafalgarGroup.org/Polling-Methodology



### **PA US Senate**



If the election for US Senate were held today, for whom would you vote?



#### **PA Governor**



If the election for Governor were held today, for whom would you vote?



# **Party Participation**





# Age Participation





# **Ethnicity Participation**





# **Gender Participation**